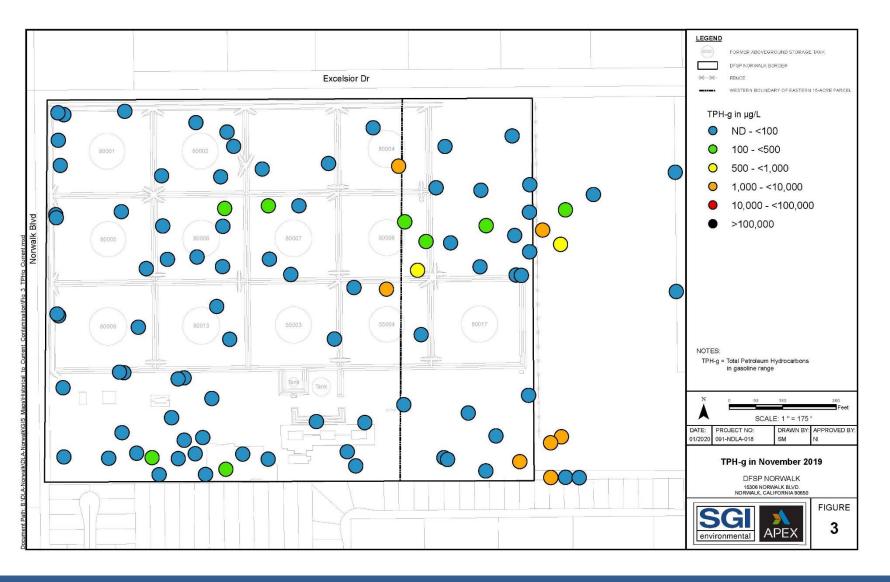

covered: 174 gallons in Q4: LNAPL thicknesses are decreasing
  - 10,088 gallons of LNAPL recovered since Jan 2014



### Improvements in Remediation



- Since Last Summer RAB meeting: ThermOx soundproofed, operating 24/7- 10X more removal
- Groundwater Discharge to Sewer after treatment reduces costs of sampling/reporting
- Sanitation District treated water gets re-infiltrated into aquifers
- Maps of LNAPL and Dissolved contaminants show clear reduction



#### LNAPL - Maximum







# LNAPL - Current (high groundwater)







### **Dissolved Benzene – Max Values**







### **Dissolved Benzene – 2014 Values**







## Dissolved Benzene – Current Values







## **Dissolved GRO – Maximum Values**







#### Dissolved GRO – 2014 Values







#### **Dissolved GRO – Current Values**







## **Dissolved DRO – Maximum Values**







#### Dissolved DRO – 2014 Values







#### **Dissolved DRO – Current Values**







# We Fight Dust







# We Work in The Rain







# We Clean the Environment!