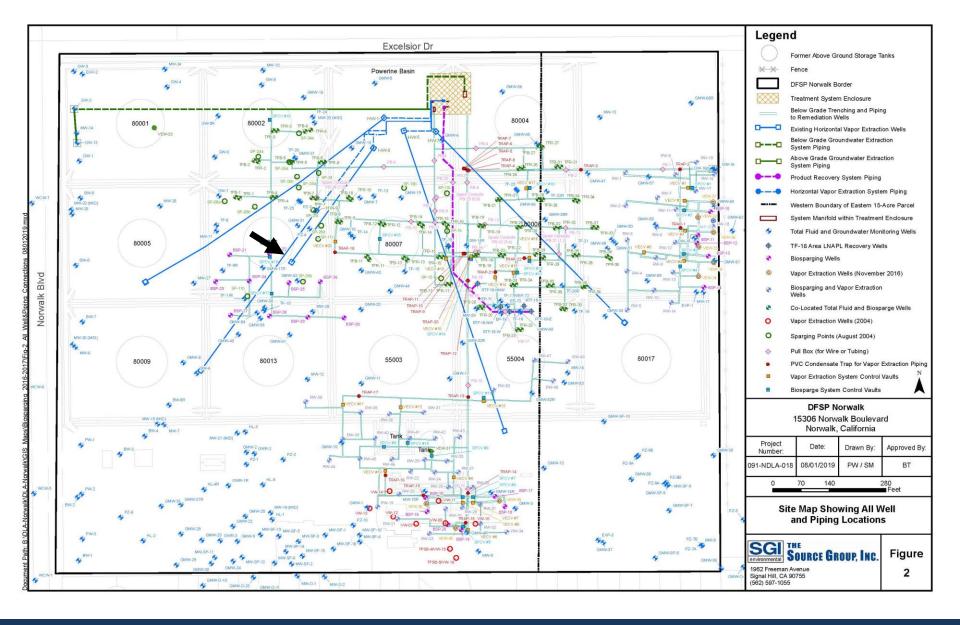

## **Map of Remediation Wells**

## Status of Remediation System

- Soil and Groundwater Treatment System Components:
  - > Five Horizontal Vapor Extraction Wells
  - ➤ 40 Total Fluids (LNAPL and Groundwater) Recovery Wells Throughout the Tank Farm
  - ▶ 65 Biosparge Wells -
  - ▶ 66 Vertical Vapor Extraction Wells
- > Four Current Remedial Technologies:
  - **➤ Soil Vapor Extraction (2 vapor treatment systems)**
  - ➤ Groundwater Extraction & Treatment
  - > Air Sparging/Bioremediation
  - >LNAPL Removal