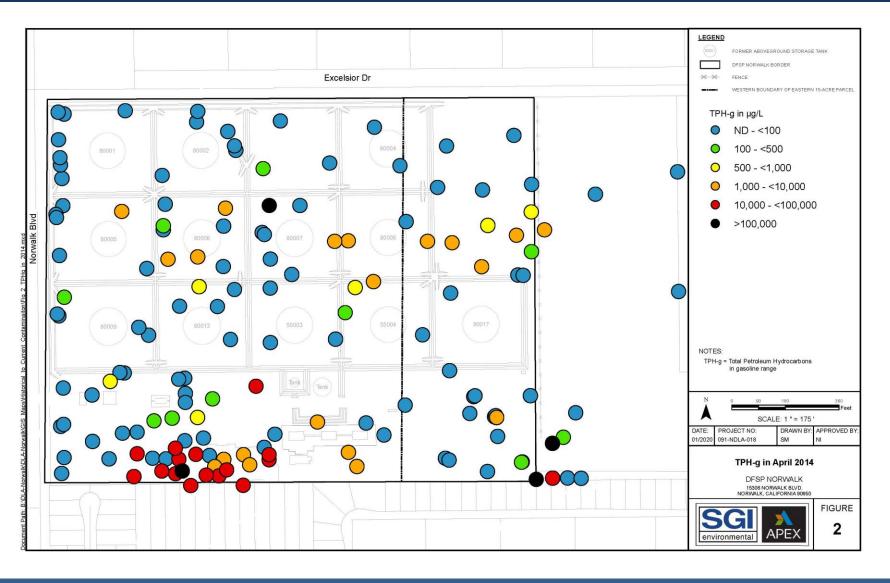

ing)
- > LNAPL Recovery:
  - Amount of LNAPL recovered: 174 gallons in Q4: LNAPL thicknesses are decreasing
  - 10,088 gallons of LNAPL recovered since Jan 2014



### Improvements in Remediation



- Since Last Summer RAB meeting: ThermOx soundproofed, operating 24/7- 10X more removal
- Groundwater Discharge to Sewer after treatment reduces costs of sampling/reporting
- Sanitation District treated water gets re-infiltrated into aquifers
- Maps of LNAPL and Dissolved contaminants show clear reduction



#### LNAPL - Maximum







# LNAPL - Current (high groundwater)







### **Dissolved Benzene – Max Values**







### **Dissolved Benzene – 2014 Values**







## Dissolved Benzene – Current Values







## **Dissolved GRO – Maximum Values**







#### Dissolved GRO – 2014 Values







#### **Dissolved GRO – Current Values**







## **Dissolved DRO – Maximum Values**







#### Dissolved DRO – 2014 Values







#### **Dissolved DRO – Current Values**







# We Fight Dust







# We Work in The Rain







# We Clean the Environment!