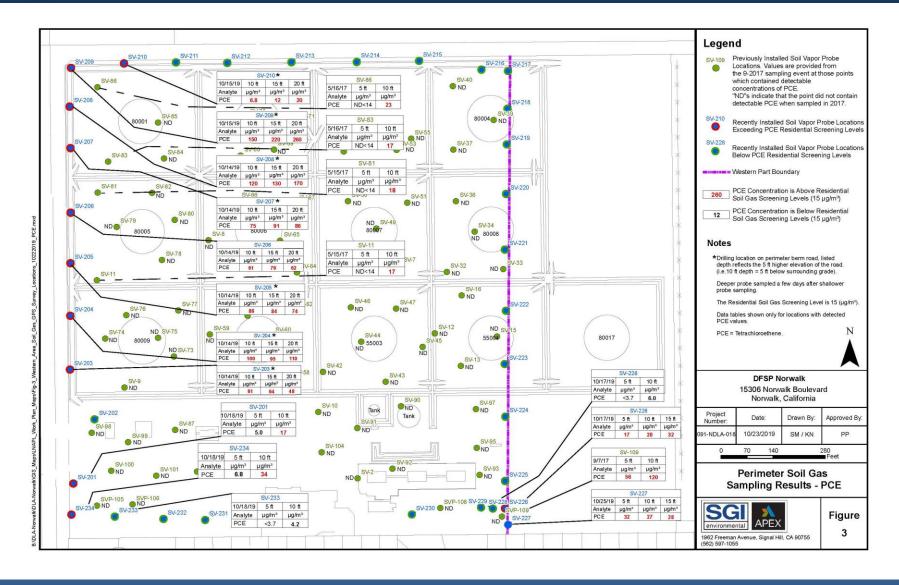

#### PCE in Shallow Soil Gas

### Soil Remediation Project Progress

- Western Area Report submitted to the RWQCB; Office of Environmental Health Hazard Assessment (OEHHA) has provided comments via memo to the RWQCB.
- Principal concern was the occurrence of isolated areas of tetrachloroethylene (PCE) in areas along western border and southeast corner of Western Portion
- Additional Soil Gas was collected, in accordance with a work plan approved by the RWQCB.

#### Soil Remediation Project Progress

- Additional Soil Gas Data Showed:
  - Central Portion of Western Area Clean
  - Western Boundary Elevated PCE Off-site Source
  - Southeast Corner Elevated PCE Unknown Source
  - Risk Evaluation Compared to Acceptable Thresholds of:
    - Commercial/Industrial: 1 x 10-5
    - Residential: 1 x 10-6
  - Western Boundary Incremental Risk of 2 x 10-5
  - Southeast Corner Incremental Risk of 2 x 10-6
- DLA will be requesting NFA for Western, On-site Portion