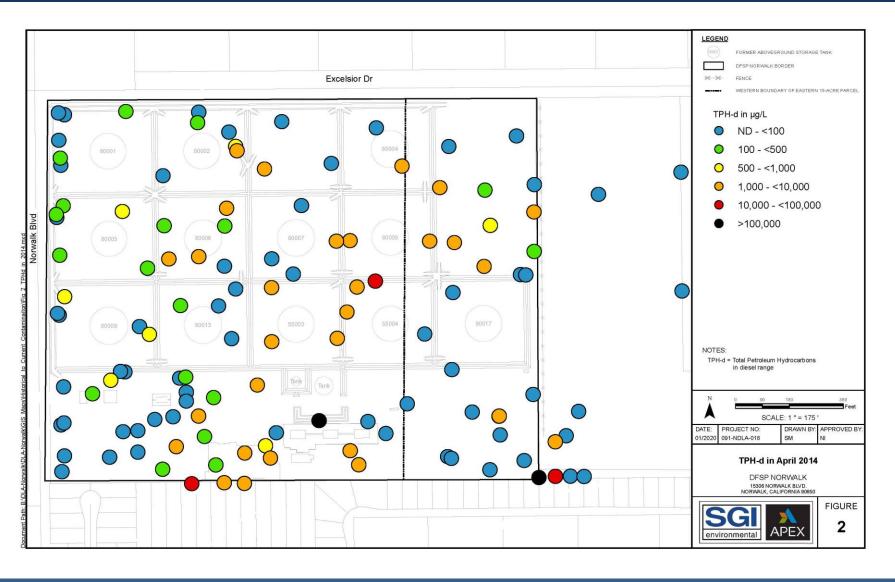

APL recovered since Jan 2014



### Improvements in Remediation



- Since Last Summer RAB meeting: ThermOx soundproofed, operating 24/7- 10X more removal
- Groundwater Discharge to Sewer after treatment reduces costs of sampling/reporting
- Sanitation District treated water gets re-infiltrated into aquifers
- Maps of LNAPL and Dissolved contaminants show clear reduction



#### LNAPL - Maximum







# LNAPL - Current (high groundwater)







### **Dissolved Benzene – Max Values**







### **Dissolved Benzene – 2014 Values**







## Dissolved Benzene – Current Values







## **Dissolved GRO – Maximum Values**







#### Dissolved GRO – 2014 Values







#### **Dissolved GRO – Current Values**







## **Dissolved DRO – Maximum Values**







#### Dissolved DRO – 2014 Values







#### **Dissolved DRO – Current Values**







# We Fight Dust







# We Work in The Rain







# We Clean the Environment!