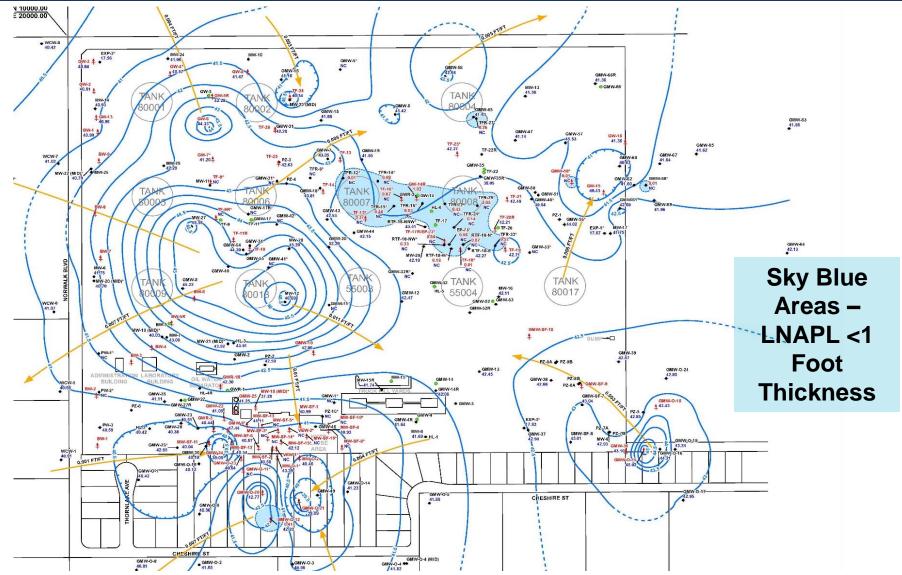

310,000 gallons Since October 2019: Discharge to Sewer after Treatment
- > SVE System:
  - 78,500 lbs removed in Q4 2019 (compared to only 6,918 pounds of vapor-phase hydrocarbons removed in Q2 2019 when Therm Ox not operating)
- > LNAPL Recovery:
  - Amount of LNAPL recovered: 174 gallons in Q4: LNAPL thicknesses are decreasing
  - 10,088 gallons of LNAPL recovered since Jan 2014



### Improvements in Remediation



- Since Last Summer RAB meeting: ThermOx soundproofed, operating 24/7- 10X more removal
- Groundwater Discharge to Sewer after treatment reduces costs of sampling/reporting
- Sanitation District treated water gets re-infiltrated into aquifers
- Maps of LNAPL and Dissolved contaminants show clear reduction



#### LNAPL - Maximum







# LNAPL - Current (high groundwater)







### **Dissolved Benzene – Max Values**







### **Dissolved Benzene – 2014 Values**







## Dissolved Benzene – Current Values







## **Dissolved GRO – Maximum Values**







#### Dissolved GRO – 2014 Values







#### **Dissolved GRO – Current Values**







## **Dissolved DRO – Maximum Values**







#### Dissolved DRO – 2014 Values







#### **Dissolved DRO – Current Values**







# We Fight Dust







# We Work in The Rain







# We Clean the Environment!