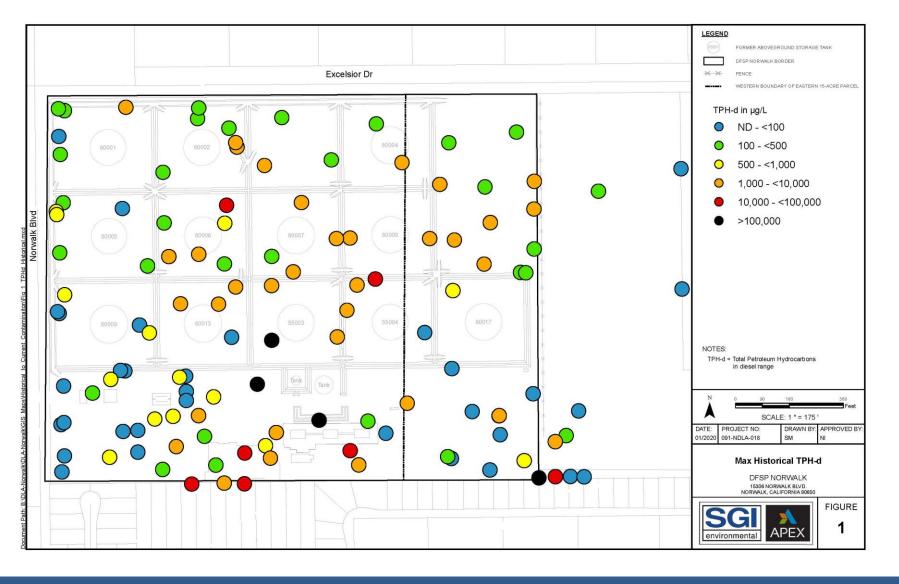

are decreasing
  - 10,088 gallons of LNAPL recovered since Jan 2014



### Improvements in Remediation



- Since Last Summer RAB meeting: ThermOx soundproofed, operating 24/7- 10X more removal
- Groundwater Discharge to Sewer after treatment reduces costs of sampling/reporting
- Sanitation District treated water gets re-infiltrated into aquifers
- Maps of LNAPL and Dissolved contaminants show clear reduction



#### LNAPL - Maximum







# LNAPL - Current (high groundwater)







### **Dissolved Benzene – Max Values**







### **Dissolved Benzene – 2014 Values**







## Dissolved Benzene – Current Values







## **Dissolved GRO – Maximum Values**







#### Dissolved GRO – 2014 Values







#### **Dissolved GRO – Current Values**







## **Dissolved DRO – Maximum Values**







#### Dissolved DRO – 2014 Values







#### **Dissolved DRO – Current Values**







# We Fight Dust







# We Work in The Rain







# We Clean the Environment!