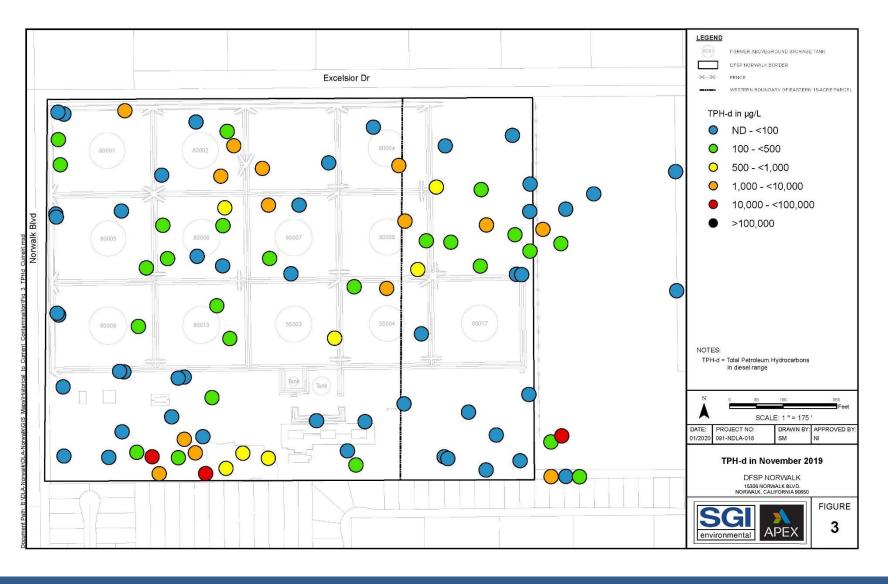

s in Remediation



- Since Last Summer RAB meeting: ThermOx soundproofed, operating 24/7- 10X more removal
- Groundwater Discharge to Sewer after treatment reduces costs of sampling/reporting
- Sanitation District treated water gets re-infiltrated into aquifers
- Maps of LNAPL and Dissolved contaminants show clear reduction



#### LNAPL - Maximum







# LNAPL - Current (high groundwater)







### **Dissolved Benzene – Max Values**







### **Dissolved Benzene – 2014 Values**







## Dissolved Benzene – Current Values







## **Dissolved GRO – Maximum Values**







#### Dissolved GRO – 2014 Values







#### **Dissolved GRO – Current Values**







## **Dissolved DRO – Maximum Values**







#### Dissolved DRO – 2014 Values







#### **Dissolved DRO – Current Values**







# We Fight Dust







# We Work in The Rain







# We Clean the Environment!