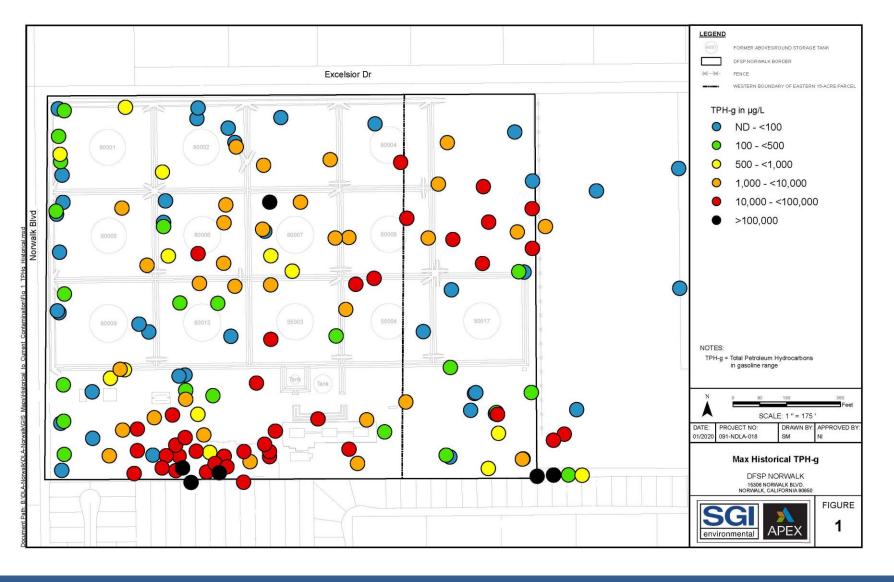

oved in Q2 2019 when Therm Ox not operating)
- > LNAPL Recovery:
  - Amount of LNAPL recovered: 174 gallons in Q4: LNAPL thicknesses are decreasing
  - 10,088 gallons of LNAPL recovered since Jan 2014



### Improvements in Remediation



- Since Last Summer RAB meeting: ThermOx soundproofed, operating 24/7- 10X more removal
- Groundwater Discharge to Sewer after treatment reduces costs of sampling/reporting
- Sanitation District treated water gets re-infiltrated into aquifers
- Maps of LNAPL and Dissolved contaminants show clear reduction



#### LNAPL - Maximum







# LNAPL - Current (high groundwater)







### **Dissolved Benzene – Max Values**







### **Dissolved Benzene – 2014 Values**







## Dissolved Benzene – Current Values







## **Dissolved GRO – Maximum Values**







#### Dissolved GRO – 2014 Values







#### **Dissolved GRO – Current Values**







## **Dissolved DRO – Maximum Values**







#### Dissolved DRO – 2014 Values







#### **Dissolved DRO – Current Values**







# We Fight Dust







# We Work in The Rain







# We Clean the Environment!