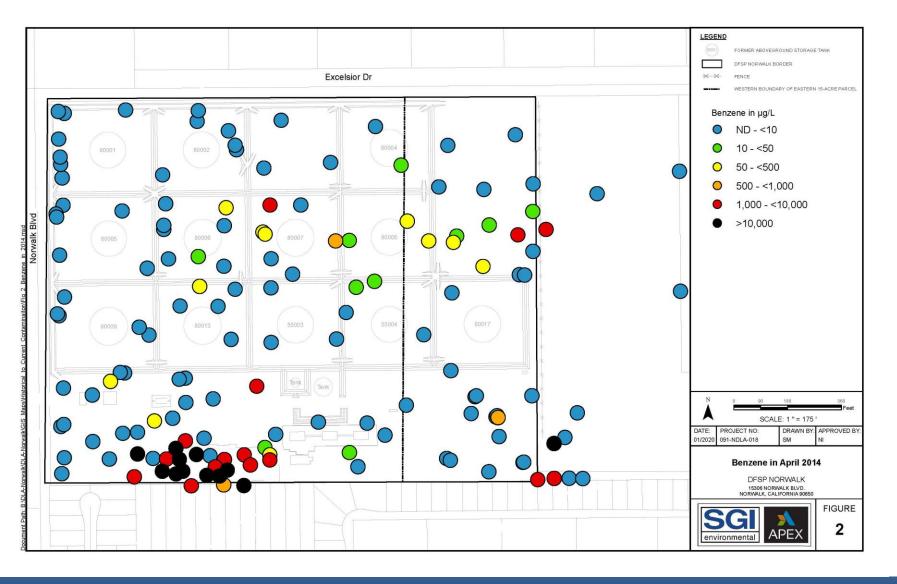

,500 lbs removed in Q4 2019 (compared to only 6,918 pounds of vapor-phase hydrocarbons removed in Q2 2019 when Therm Ox not operating)
- > LNAPL Recovery:
  - Amount of LNAPL recovered: 174 gallons in Q4: LNAPL thicknesses are decreasing
  - 10,088 gallons of LNAPL recovered since Jan 2014



### Improvements in Remediation



- Since Last Summer RAB meeting: ThermOx soundproofed, operating 24/7- 10X more removal
- Groundwater Discharge to Sewer after treatment reduces costs of sampling/reporting
- Sanitation District treated water gets re-infiltrated into aquifers
- Maps of LNAPL and Dissolved contaminants show clear reduction



#### LNAPL - Maximum







# LNAPL - Current (high groundwater)







### **Dissolved Benzene – Max Values**







### **Dissolved Benzene – 2014 Values**







## Dissolved Benzene – Current Values







## **Dissolved GRO – Maximum Values**







#### Dissolved GRO – 2014 Values







#### **Dissolved GRO – Current Values**







## **Dissolved DRO – Maximum Values**







#### Dissolved DRO – 2014 Values







#### **Dissolved DRO – Current Values**







# We Fight Dust







# We Work in The Rain







# We Clean the Environment!