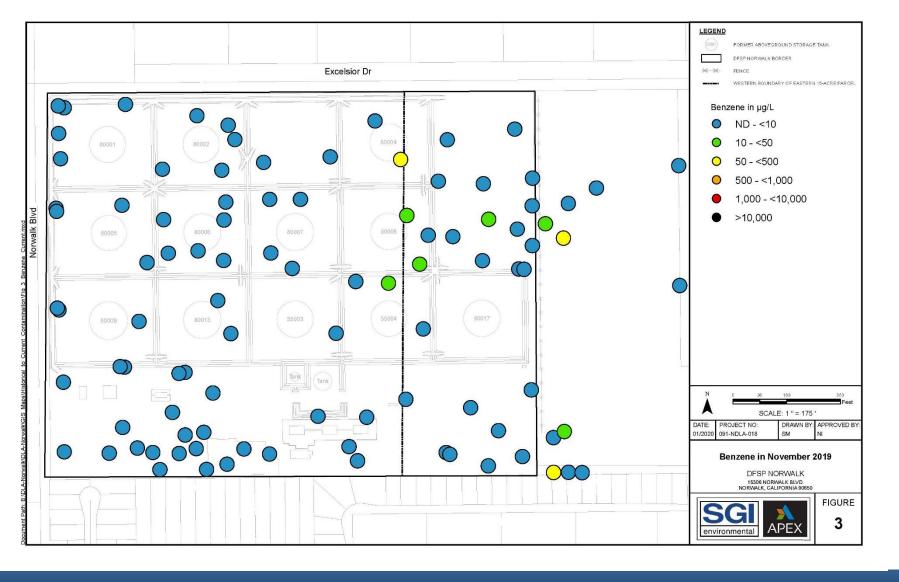

6,918 pounds of vapor-phase hydrocarbons removed in Q2 2019 when Therm Ox not operating)
- > LNAPL Recovery:
  - Amount of LNAPL recovered: 174 gallons in Q4: LNAPL thicknesses are decreasing
  - 10,088 gallons of LNAPL recovered since Jan 2014



### Improvements in Remediation



- Since Last Summer RAB meeting: ThermOx soundproofed, operating 24/7- 10X more removal
- Groundwater Discharge to Sewer after treatment reduces costs of sampling/reporting
- Sanitation District treated water gets re-infiltrated into aquifers
- Maps of LNAPL and Dissolved contaminants show clear reduction



#### LNAPL - Maximum







# LNAPL - Current (high groundwater)







### **Dissolved Benzene – Max Values**







### **Dissolved Benzene – 2014 Values**







## Dissolved Benzene – Current Values







## **Dissolved GRO – Maximum Values**







#### Dissolved GRO – 2014 Values







#### **Dissolved GRO – Current Values**







## **Dissolved DRO – Maximum Values**







#### Dissolved DRO – 2014 Values







#### **Dissolved DRO – Current Values**







# We Fight Dust







# We Work in The Rain







# We Clean the Environment!