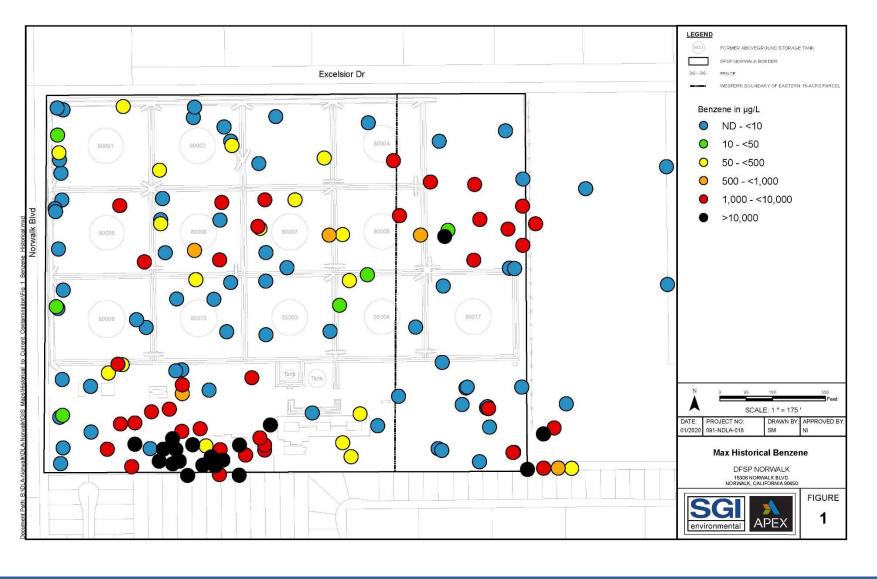

to Sewer after Treatment
- > SVE System:
  - 78,500 lbs removed in Q4 2019 (compared to only 6,918 pounds of vapor-phase hydrocarbons removed in Q2 2019 when Therm Ox not operating)
- > LNAPL Recovery:
  - Amount of LNAPL recovered: 174 gallons in Q4: LNAPL thicknesses are decreasing
  - 10,088 gallons of LNAPL recovered since Jan 2014



### Improvements in Remediation



- Since Last Summer RAB meeting: ThermOx soundproofed, operating 24/7- 10X more removal
- Groundwater Discharge to Sewer after treatment reduces costs of sampling/reporting
- Sanitation District treated water gets re-infiltrated into aquifers
- Maps of LNAPL and Dissolved contaminants show clear reduction



#### LNAPL - Maximum







# LNAPL - Current (high groundwater)







### **Dissolved Benzene – Max Values**







### **Dissolved Benzene – 2014 Values**







## Dissolved Benzene – Current Values







## **Dissolved GRO – Maximum Values**







#### Dissolved GRO – 2014 Values







#### **Dissolved GRO – Current Values**







## **Dissolved DRO – Maximum Values**







#### Dissolved DRO – 2014 Values







#### **Dissolved DRO – Current Values**







# We Fight Dust







# We Work in The Rain







# We Clean the Environment!