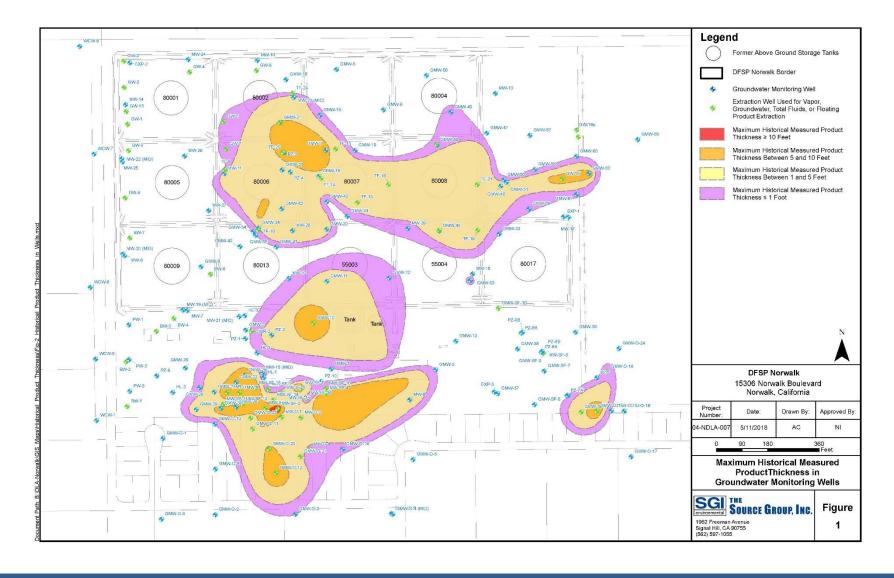

- Groundwater Extraction System Restarted 310,000 gallons Since October 2019: Discharge to Sewer after Treatment
- > SVE System:
  - 78,500 lbs removed in Q4 2019 (compared to only 6,918 pounds of vapor-phase hydrocarbons removed in Q2 2019 when Therm Ox not operating)
- > LNAPL Recovery:
  - Amount of LNAPL recovered: 174 gallons in Q4: LNAPL thicknesses are decreasing
  - 10,088 gallons of LNAPL recovered since Jan 2014



### Improvements in Remediation



- Since Last Summer RAB meeting: ThermOx soundproofed, operating 24/7- 10X more removal
- Groundwater Discharge to Sewer after treatment reduces costs of sampling/reporting
- Sanitation District treated water gets re-infiltrated into aquifers
- Maps of LNAPL and Dissolved contaminants show clear reduction



#### LNAPL - Maximum







# LNAPL - Current (high groundwater)







### **Dissolved Benzene – Max Values**







### **Dissolved Benzene – 2014 Values**







## Dissolved Benzene – Current Values







## **Dissolved GRO – Maximum Values**







#### Dissolved GRO – 2014 Values







#### **Dissolved GRO – Current Values**







## **Dissolved DRO – Maximum Values**







#### Dissolved DRO – 2014 Values







#### **Dissolved DRO – Current Values**







# We Fight Dust







# We Work in The Rain







# We Clean the Environment!